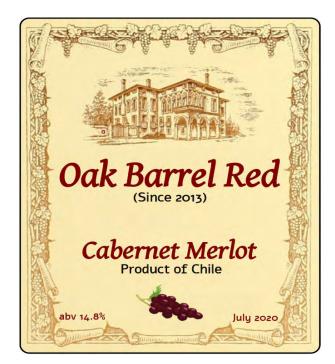

# Classic Designs Wine Bottle Labels



**MB-1** 



**MB-2** 



**MB-3** 



**MB-4** 



**MB-5** 



**MB-7** 



**MB-6** 



**MB-8** 



**MB-9** 



**MB-10** 



MB-11 MB-12





**MB-13** 



**MB-14** 



**MB-15** 



**MB-16** 



**MB-17** 



**MB-18** 



**MB-19** 



**MB-20** 



**MB-21** 



**MB-22** 



**MB-23** 



**MB-24** 



**MB-25** 



**MB-26** 



**MB-27** 



**MB-28** 



**MB-29** 



**MB-30** 



**MB-31** 



**MB-32** 



**MB-33** 



**MB-34** 



**MB-35** 



**MB-36** 

Classic Designs wine bottle label collection







**MB-38** 



**MB-39** 



**MB-39A** 



World Famous Wines
Tempranillo

Dec 2020 aby 14.8%

**MB-40** 



**MB-42** 

**MB-41** 



Rock Ridge Estates

Valpolicella

February 2021

**MB-43** 



**MB-43A** 



MB-44 MB-45



Timeless Treasure Estates

Cabernet Sauvignon
May