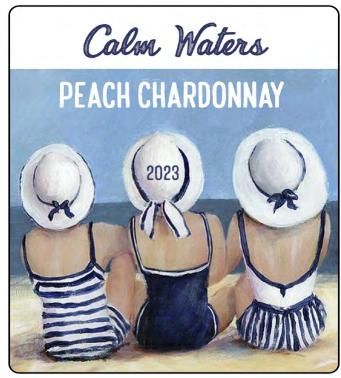

59** 

Classic Designs wine bottle label collection





MB-60 MB-61





MB-62 MB-63

Classic Designs wine bottle label collection





MB-64 MB-65





MB-66 MB-67

Classic Designs wine bottle label collection





MB-68 MB-69





MB-70 MB-71

Classic Designs wine bottle label collection





MB-72 MB-73





MB-74 MB-75





MB-76 MB-77







**MB-79** 



Triends Forever

Montepulciano

June 2022

aliv 13.8%

**MB-81** 

**MB-80** 









**MB-84** 



**MB-85** 



**MB-86** 



**MB-87** 



**MB-88** 



**MB-89** 



**MB-90** 



**MB-91** 





MB-92 MB-93









Summer Sipping Rose
Watermelon Rose
2022

**MB-95** 

**MB-94A** 





MB-96 MB-97

Classic Designs wine bottle label collection





MB-98 MB-99





MB-100 MB-101

Classic Designs wine bottle label collection





**MB-102 MB-103** Time Estares

eepy