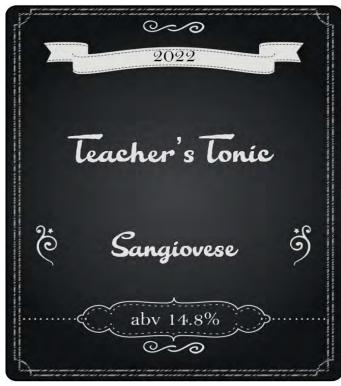

**MB-91** 

MB-92 MB-93

Summer Sipping Rose
Watermelon Rose
2022

**MB-95** 

**MB-94A** 

MB-96 MB-97

Classic Designs wine bottle label collection

MB-98 MB-99