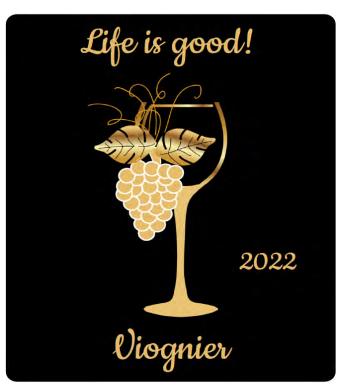

**MB-48** 

Classic Designs wine bottle label collection



Goppy Backdays

Cabernet Sawignon

**MB-50** 



**MB-51** 



MB-52 MB-53





MB-54 MB-55



**MB-56** 



MB-57 MB



**MB-58** 



**MB-57A** 



**MB-59** 

Classic Designs wine bottle label collection





MB-60 MB-61





MB-62 MB-63

Classic Designs wine bottle label collection





MB-64 MB-65





MB-66 MB-67

Classic Designs wine bottle label collection





MB-68 MB-69





MB-70 MB-71

Classic Designs wine bottle label collection





MB-72 MB-73





MB-74 MB-75





MB-76 MB-77







**MB-79** 



Triends Forever

Montepulciano

June 2022

aliv 13.8%

**MB-81** 

**MB-80** 









**MB-84** 



**MB-85** 



**MB-86** 



**MB-87** 



**MB-88** 



**MB-89** 



**MB-90** 



**MB-91** 





MB-92 MB-93









Summer Sipping Rose
Watermelon Rose
2022

**MB-95** 

**MB-94A** 





MB-96 MB-97

Classic Designs wine bottle label collection





MB-98 MB-99





MB-100 MB-101

Classic Designs wine bottle label collection





**MB-102 MB-103** Time Estares

eepy