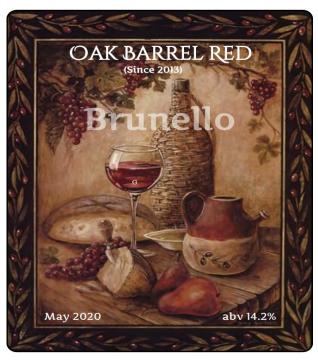

# Classic Designs Wine Bottle Labels



**MB-1** 



**MB-2** 



**MB-3** 



**MB-4** 



**MB-5** 



**MB-7** 



**MB-6** 



**MB-8** 



**MB-9** 



**MB-10** 



MB-11 MB-12





**MB-13** 



**MB-14** 



**MB-15** 



**MB-16** 



**MB-17** 



**MB-18** 



**MB-19** 



**MB-20** 



**MB-21** 



**MB-22** 



**MB-23** 



**MB-24** 



**MB-25** 



**MB-26** 



**MB-27** 



**MB-28** 



**MB-29** 



**MB-30** 



**MB-31** 



**MB-32** 



**MB-33** 



**MB-34** 



**MB-35** 



**MB-36** 

Classic Designs wine bottle label collection







**MB-38** 



**MB-39** 



**MB-39A** 



World Famous Wines
Tempranillo

Dec 2020 aby 14.8%

**MB-40** 



**MB-42** 

**MB-41** 



Rock Ridge Estates

Valpolicella

February 2021

**MB-43** 



**MB-43A** 



MB-44 MB-45



Timeless Treasure Estates

Cabernet Sauvignon
May 2021

abv 13