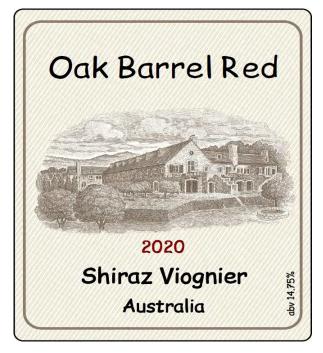

# Classic Designs Wine Bottle Labels



**MB-1** 



**MB-2** 



**MB-3** 



**MB-4** 



**MB-5** 



**MB-7** 



**MB-6** 



**MB-8** 



**MB-9** 



**MB-10** 



MB-11 MB-12





**MB-13** 



**MB-14** 



**MB-15** 



**MB-16** 



**MB-17** 



**MB-18** 



**MB-19** 



**MB-20** 



**MB-21** 



**MB-22** 



**MB-23** 



**MB-24** 



**MB-25** 



**MB-26** 



**MB-27** 



**MB-28** 



**MB-29** 



**MB-30** 



**MB-31** 



**MB-32** 



**MB-33** 



**MB-34** 



**MB-35** 



**MB-36** 

Classic Designs wine bottle label collection







**MB-38** 



**MB-39** 



**MB-39A** 



World Famous Wines
Tempranillo

Dec 2020 aby 14.8%

**MB-40** 



**MB-42** 

**MB-41** 



Rock Ridge Estates

Valpolicella

February 2021

**MB-43** 



**MB-43A** 



MB-44 MB-45



Timeless Treasure Estates

Cabernet