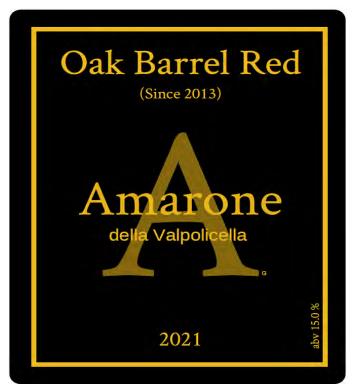

**MB-43** 

**MB-43A** 

MB-44 MB-45

Timeless Treasure Estates

Cabernet Sauvignon
May 2021

abv 13.5%

MB-46 MB-47

**MB-49** 