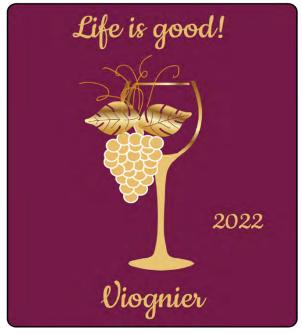

**MB-48** 

Classic Designs wine bottle label collection



Goppy Backdays

Cabernet Sawignon

**MB-50** 



**MB-51** 



MB-52 MB-53





MB-54 MB-55



**MB-56** 



MB-57 MB



**MB-58** 



**MB-57A** 



**MB-59** 

Classic Designs wine bottle label collection





MB-60 MB-61





MB-62 MB-63

Classic Designs wine bottle label collection





MB-64 MB-65





MB-66 MB-67

Classic Designs wine bottle label collection





MB-68 MB-69





MB-70 MB-71

Classic Designs wine bottle label collection





MB-72 MB-73





MB-74 MB-75





MB-76 MB-77







**MB-79** 



Triends Forever

Montepulciano

June 2022

aliv 13.8%

**MB-81** 

**MB-80** 









**MB-84** 



**MB-85** 



**MB-86** 



**MB-87** 



**MB-88** 



**MB-89** 



**MB-90** 



**MB-91** 





MB-92 MB-93









Summer Sipping Rose
Watermelon Rose
2022

**MB-95** 

**MB-94A** 





MB-96 MB-97

Classic Designs wine bottle label collection





MB-98 MB-99





MB-100 MB-101

Classic Designs wine bottle label collection





**MB-102 MB-103** Time Estares

eepy