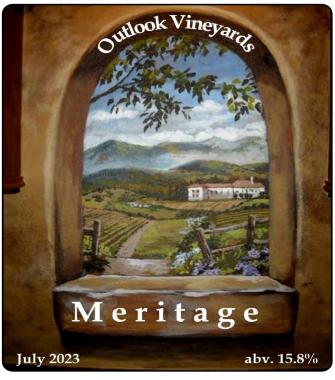

collection





MB-60 MB-61





MB-62 MB-63

Classic Designs wine bottle label collection





MB-64 MB-65





MB-66 MB-67

Classic Designs wine bottle label collection





MB-68 MB-69





MB-70 MB-71

Classic Designs wine bottle label collection





MB-72 MB-73





MB-74 MB-75





MB-76 MB-77







**MB-79** 



Triends Forever

Montepulciano

June 2022

aliv 13.8%

**MB-81** 

**MB-80** 









**MB-84** 



**MB-85** 



**MB-86** 



**MB-87** 



**MB-88** 



**MB-89** 



**MB-90** 



**MB-91** 





MB-92 MB-93









Summer Sipping Rose
Watermelon Rose
2022

**MB-95** 

**MB-94A** 





MB-96 MB-97

Classic Designs wine bottle label collection





MB-98 MB-99





MB-100 MB-101

Classic Designs wine bottle label collection





**MB-102 MB-103** Time Estares

eepy