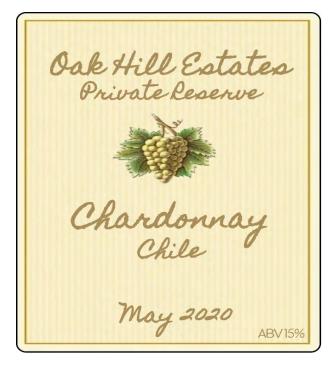

# Classic Designs Wine Bottle Labels



**MB-1** 



**MB-2** 



**MB-3** 



**MB-4** 



**MB-5** 



**MB-7** 



**MB-6** 



**MB-8** 



**MB-9** 



**MB-10** 



MB-11 MB-12





**MB-13** 



**MB-14** 



**MB-15** 



**MB-16** 



**MB-17** 



**MB-18** 



**MB-19** 



**MB-20** 



**MB-21** 



**MB-22** 



**MB-23** 



**MB-24** 



**MB-25** 



**MB-26** 



**MB-27** 



**MB-28** 



**MB-29** 



**MB-30** 



**MB-31** 



**MB-32** 



**MB-33** 



**MB-34** 



**MB-35** 



**MB-36** 

Classic Designs wine bottle label collection







**MB-38** 



**MB-39** 



**MB-39A** 



World Famous Wines
Tempranillo

Dec 2020 aby 14.8%

**MB-40** 



**MB-42** 

**MB-41** 



Rock Ridge Estates

Valpolicella

February 2021

**MB-43** 



**MB-43A** 



MB-44 MB-45



Timeless Treasure Estates

Cabernet Sauvignon
May 2021

abv 13.5%

MB-46 MB