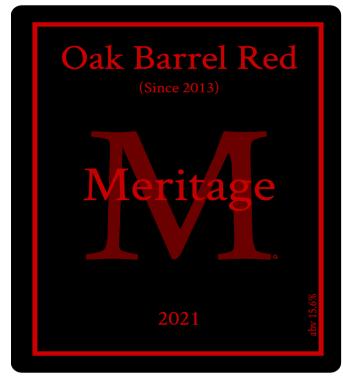

**MB-43** 

**MB-43A** 

MB-44 MB-45

Timeless Treasure Estates

Cabernet Sauvignon
May 2021

abv 13.5%

MB-46 MB-47

**MB-49** 