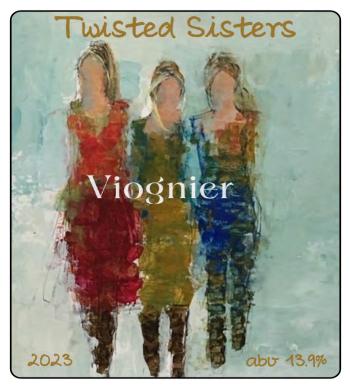

-53





MB-54 MB-55



**MB-56** 



MB-57 MB



**MB-58** 



**MB-57A** 



**MB-59** 

Classic Designs wine bottle label collection





MB-60 MB-61





MB-62 MB-63

Classic Designs wine bottle label collection





MB-64 MB-65





MB-66 MB-67

Classic Designs wine bottle label collection





MB-68 MB-69





MB-70 MB-71

Classic Designs wine bottle label collection





MB-72 MB-73





MB-74 MB-75





MB-76 MB-77







**MB-79** 



Triends Forever

Montepulciano

June 2022

aliv 13.8%

**MB-81** 

**MB-80** 









**MB-84** 



**MB-85** 



**MB-86** 



**MB-87** 



**MB-88** 



**MB-89** 



**MB-90** 



**MB-91** 





MB-92 MB-93









Summer Sipping Rose
Watermelon Rose
2022

**MB-95** 

**MB-94A** 





MB-96 MB-97

Classic Designs wine bottle label collection





MB-98 MB-99





MB-100 MB-101

Classic Designs wine bottle label collection





**MB-102 MB-103** Time Estares

eepy